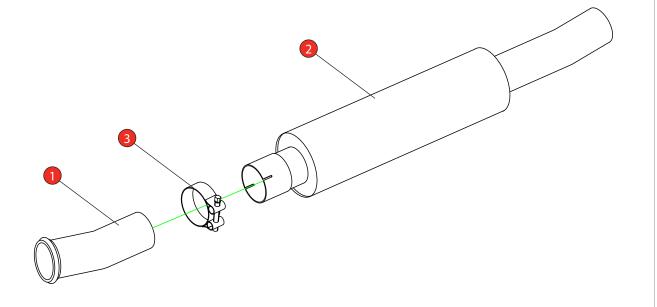

| NO.     | PART NO.   | DESCRIPTION          | QTY | CLASSIFICATION | Motorsport Only Use |
|---------|------------|----------------------|-----|----------------|---------------------|
| 1       | 795BM      | Front Adaptor        | 1   | HOMOLOGATED    | No                  |
| 2       | 796BM      | Resonated GPF Delete | 1   | DATE           | 15/10/20            |
| -       |            |                      |     | ISSUE          | 01                  |
| Fit Kit |            |                      |     | AUTHORISED     | M.Ydlibi            |
| 3       | Z016.10062 | 79mm H/D Clamp       | 1   | AGTHORIGED     | W. TOIDI            |